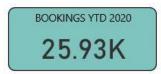

### **Detention Services Division Booking Statistics 2020**

Total Bookings Year to Date

42,214

Average Bookings per Day

151.3

Average Daily
Population

2,968

Current Supervised
Total Population