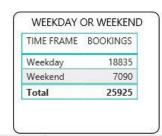

### CLARK COUNTY DETENTION CENTER BOOKING ANALYSIS DETAILS PAGE 2020

| SEX_CODE |   | Н    | N     | U    | Total |
|----------|---|------|-------|------|-------|
| F        | 1 | 1065 | 5193  | 332  | 6591  |
| М        |   | 4399 | 14190 | 743  | 19332 |
| J        |   | 1    | 1     | 2. 8 | 2     |
| Total    | 1 | 5465 | 19384 | 1075 | 25925 |