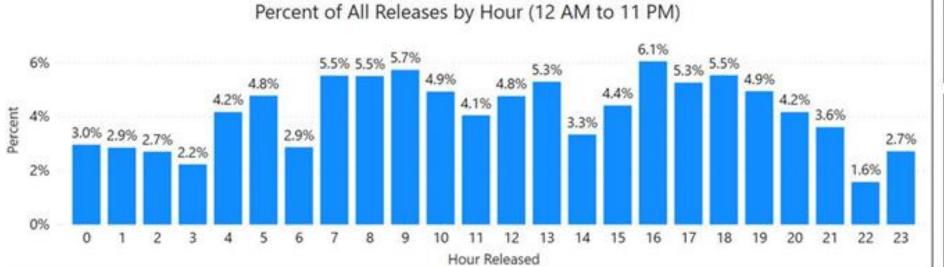

| 150                                         | 60                         | 80                                   |       | 100           | 120                         |              |







# **Data on Behavioral Health**

How has your jurisdiction worked to improve responding to those frequently involved with the criminal justice system, social services, and emergency departments due to underlying behavior health issues?





# Releases from Jail by the Hour



















### Releases from Jail by the Hour





### **CCDC Current Population Awaiting Treatment Beds Pending Treatment** Current Population with Charge Status and Housing Location Booking Date Court Case Charge Status Detainer Y/N Treatment Issue Date Days Since Orde Last Name First Name SCOPE Book ID 8 9/14/2020 SHELDON 2153833 9/8/2020 C-18-333178-1 TMH N **JERAMY** 2152290 8/31/2020 C-19-338174-1 **PWC** 10/2/2020 Treatment Facility CHRISTOPHER 2116046 1/24/2020 C-19-343781-1 PDP 8/14/2020 □ DRUG PROGRAM 9/30/2020 SARA 2157528 9/30/2020 19M02532X PDP RAWSON NEAL SARA 20CRH001043-0000 PDP 9/30/2020 2157528 9/30/2020 S NV ADULT MENT... 9/21/2020 MICHAEL C-20-350503-1 2149434 8/17/2020 PRN ☐ STEIN FACILITY BENJAMIN 2145748 7/28/2020 C-20-350380-1 PRN 9/21/2020 ☐ WEST CARE 9/28/2020 DOMI