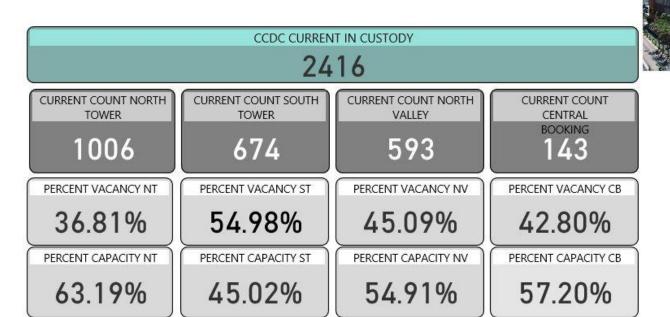

the <u>BJA website</u> to learn more.



# The Justice Management Institute (JMI)

- Arlington, VA non-profit organization
- Provides cutting edge research, education and training programs, and technical assistance in justice policy, planning, and operations

NNCJCC was created in 2010 to provide a forum for CJCCs to learn from each other and to build capacity for local system improvement.







# **Mark Your Jurisdiction**





# **Panel Discussion**



# **Mapping Your Data System**

- How did you start?
- Where are you in the process?
- What have been the biggest challenges?



# **Flowchart Example**

Lewis and Clark County, MT







# **Data Dashboard Example**

Clark County, NV



### CLARK COUNTY DETENTION CENTER CURRENT COUNTS

INMATES ON HOUSE ARREST

894

INMATES AT HOSPITAL







42.05%

57.95%





### **Detention Services Division Booking Statistics 2020**

Total Bookings Year to Date

42,214

Average Bookings per Day

151.3

Average Daily
Population

2,968

Current Supervised
Total Population

3839

Confined Population

2929

EMP/House Arrest

910

| Total Bookin | gs by AC |
|--------------|----------|
| Area Command | DC BOOK  |
| BAC          | 2,294    |
| CCAC         | 6,386    |
| CCDC         | 6,072    |
| DTAC         | 3,405    |
| EAC          | 2,239    |
| NEAC         | 3,578    |
| NWAC         | 1,441    |
| OTHER        | 10,241   |
| SAC          | 1,529    |
| SCAC         | 4,716    |
| SEAC         | 3,779    |
| SVAC         | 3,456    |
| Total        | 42,214   |

| Year      | Bookings<br>Current<br>Month | Bookings<br>Previous<br