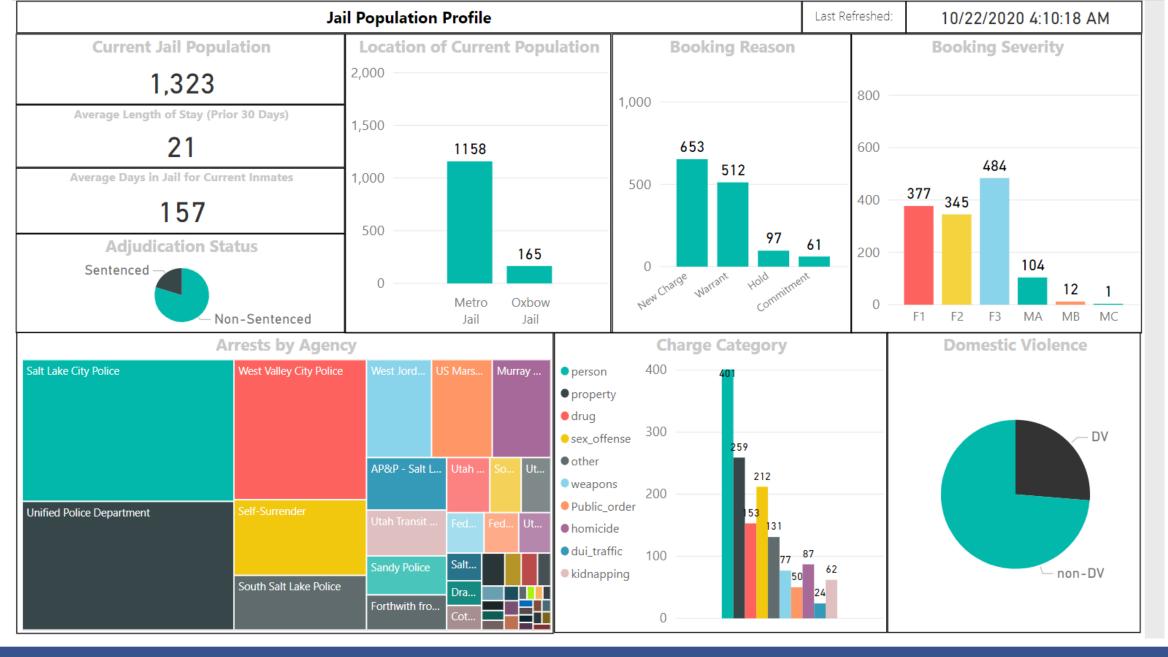

# **Data Dashboard Example**

Salt Lake County, UT

|                                                                                                                                                                                                                                                                                                                                                                                                                                                                                                                                                                                                                                                                                                                                                                                                                                                                                                                                                                                                                                                                                                                                                                                                                                                                                                                                                                                                                                                                                                                                                                                                                                                                                                                                                                                                                                                                                                                                                                                                                                                                                                                                | Jail Po                                     |                            | Last Refreshed: 10/22/2020 4:10:18 A |       | 20 4:10:18 AM |                             |              |
|--------------------------------------------------------------------------------------------------------------------------------------------------------------------------------------------------------------------------------------------------------------------------------------------------------------------------------------------------------------------------------------------------------------------------------------------------------------------------------------------------------------------------------------------------------------------------------------------------------------------------------------------------------------------------------------------------------------------------------------------------------------------------------------------------------------------------------------------------------------------------------------------------------------------------------------------------------------------------------------------------------------------------------------------------------------------------------------------------------------------------------------------------------------------------------------------------------------------------------------------------------------------------------------------------------------------------------------------------------------------------------------------------------------------------------------------------------------------------------------------------------------------------------------------------------------------------------------------------------------------------------------------------------------------------------------------------------------------------------------------------------------------------------------------------------------------------------------------------------------------------------------------------------------------------------------------------------------------------------------------------------------------------------------------------------------------------------------------------------------------------------|---------------------------------------------|----------------------------|--------------------------------------|-------|---------------|-----------------------------|--------------|
| Total Prior Bookings For Current Population 11,924  Average Days in Jail for Current Inmates 157  Prior Bookings for Current Inmates 157  Prior Bookings for Current Inmates 150  Description Bookings   Age   Black   Other   White   White   Pa   Pa    Description Bookings   Age   Black   Other   White   Pa    Description Bookings   Age   Other   Pa    Description Bookings   Age   Other | Current Jail Population                     | Average Prior Days in Jail | 1                                    | Race  | Emp           | oloyment                    | Severity     |
| 11,924   a. S or fewer   18-29   30-39   40-49   157   157                                                                                                                                                                                                                                                                                                                                                                                                                                                                                                                                                                                                                                                                                                                                                                                                                                                                                                                                                                                                                                                                                                                                                                                                                                                                                                                                                                                                                                                                                                                                                                                                                                                                                                                                                                                                                                                                                                                                                                                                                                                                     | 1,323                                       | 299                        | ☐ F ☐ M                              | Asian |               | Employed Part Time<br>Other | ☐ F2<br>☐ F3 |
| 11,924   a. 5 or fewer   18-29   do 40-49    | Total Prior Bookings For Current Population | Total Prior Bookings       | Age                                  |       |               | Unemployed                  |              |
| 157                                                                                                                                                                                                                                                                                                                                                                                                                                                                                                                                                                                                                                                                                                                                                                                                                                                                                                                                                                                                                                                                                                                                                                                                                                                                                                                                                                                                                                                                                                                                                                                                                                                                                                                                                                                                                                                                                                                                                                                                                                                                                                                            | 11,924                                      |                            |                                      |       |               |                             |              |
| Prior Bookings for Current Inmates  Prior Bookings for Current Inmates                                                                                                                                                                                                                                                                                                                                                                                                                                                                                                                                                                                                                                                                                                                                                                                                                                                                                                                                                                                                                                                                                                                                                                                                                                                                                                                                                                                                                                                                                                                                                                                                                                                                                                                                                                                                                                                                                                                                                                                                                                                         | Average Days in Jail for Current Inmates    |                            |                                      |       |               |                             |              |
|                                                                                                                                                                                                                                                                                                                                                                                                                                                                                                                                                                                                                                                                                                                                                                                                                                                                                                                                                                                                                                                                                                                                                                                                                                                                                                                                                                                                                                                                                                                                                                                                                                                                                                                                                                                                                                                                                                                                                                                                                                                                                                                                | 157                                         |                            |                                      |       |               |                             |              |
|                                                                                                                                                                                                                                                                                                                                                                                                                                                                                                                                                                                                                                                                                                                                                                                                                                                                                                                                                                                                                                                                                                                                                                                                                                                                                                                                                                                                                                                                                                                                                                                                                                                                                                                                                                                                                                                                                                                                                                                                                                                                                                                                |                                             | Prior Bookings for         | Current Inmates                      |       | •             |                             |              |
| V 60 40 00 00 100 120 140                                                                                                                                                                                                                                                                                                                                                                                                                                                                                                                                                                                                                                                                                                                                                                                                                                                                                                                                                                                                                                                                                                                                                                                                                                                                                                                                                                                                                                                                                                                                                                                                                                                                                                                                                                                                                                                                                                                                                                                                                                                                                                      | 150                                         | 60                         | 80                                   |       | 100           | 120                         |              |