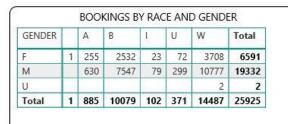

### CLARK COUNTY DETENTION CENTER BOOKING ANALYSIS DETAILS PAGE 2020

| SEX_CODE |   | Н    | N     | U    | Total |
|----------|---|------|-------|------|-------|
| F        | 1 | 1065 | 5193  | 332  | 6591  |
| М        |   | 4399 | 14190 | 743  | 19332 |
| J        |   | 1    | 1     | 2. 8 | 2     |
| Total    | 1 | 5465 | 19384 | 1075 | 25925 |