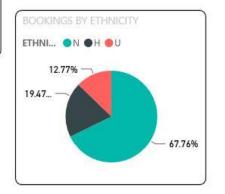

### CLARK COUNTY DETENTION CENTER BOOKING ANALYSIS DETAILS PAGE 2020

| SEX_CODE |   | Н    | N     | U    | Total |
|----------|---|------|-------|------|-------|
| F        | 1 | 1065 | 5193  | 332  | 6591  |
| М        |   | 4399 | 14190 | 743  | 19332 |
| J        |   | 1    | 1     | 2. 8 | 2     |
| Total    | 1 | 5465 | 19384 | 1075 | 25925 |