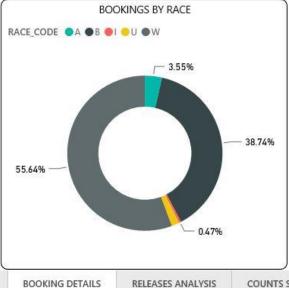

### CLARK COUNTY DETENTION CENTER BOOKING ANALYSIS DETAILS PAGE 2020

| SEX_CODE |   | Н    | N     | U    | Total |
|----------|---|------|-------|------|-------|
| F        | 1 | 1065 | 5193  | 332  | 6591  |
| М        |   | 4399 | 14190 | 743  | 19332 |
| J        |   | 1    | 1     | 2. 8 | 2     |
| Total    | 1 | 5465 | 19384 | 1075 | 25925 |