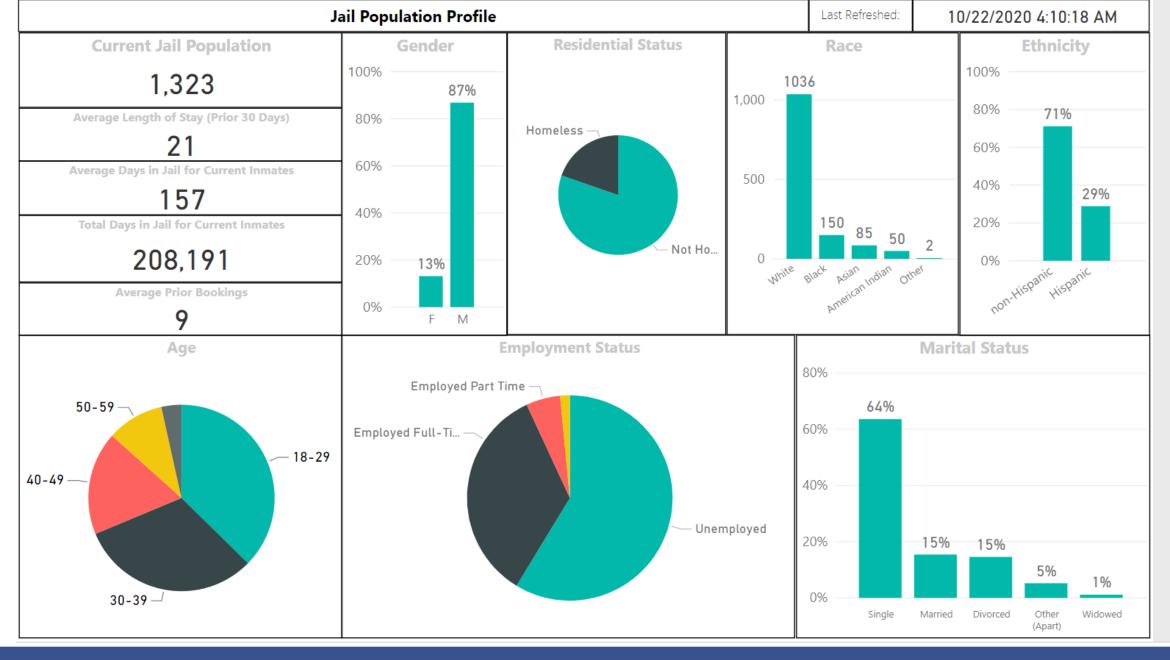

# **Data Dashboard Example**

Salt Lake County, UT

|                                                                                                                                                                                                                                                                                                                                                                                                                                                                                                                                                                                                                                                                                                                                                                                                                                                                                                                                                                                                                                                                                                                                                                                                                                                                                                                                                                                                                                                                                                                                                                                                                                                                                                                                                                                                                                                                                                                                                                                                                                                                                                                                | Jail Po                                     |                            | Last Refreshed: 10/22/2020 4:10:18 A |       | 20 4:10:18 AM |                             |              |
|--------------------------------------------------------------------------------------------------------------------------------------------------------------------------------------------------------------------------------------------------------------------------------------------------------------------------------------------------------------------------------------------------------------------------------------------------------------------------------------------------------------------------------------------------------------------------------------------------------------------------------------------------------------------------------------------------------------------------------------------------------------------------------------------------------------------------------------------------------------------------------------------------------------------------------------------------------------------------------------------------------------------------------------------------------------------------------------------------------------------------------------------------------------------------------------------------------------------------------------------------------------------------------------------------------------------------------------------------------------------------------------------------------------------------------------------------------------------------------------------------------------------------------------------------------------------------------------------------------------------------------------------------------------------------------------------------------------------------------------------------------------------------------------------------------------------------------------------------------------------------------------------------------------------------------------------------------------------------------------------------------------------------------------------------------------------------------------------------------------------------------|---------------------------------------------|----------------------------|--------------------------------------|-------|---------------|-----------------------------|--------------|
| Total Prior Bookings For Current Population 11,924  Average Days in Jail for Current Inmates 157  Prior Bookings for Current Inmates 157  Prior Bookings for Current Inmates 150  Description Bookings   Age   Black   Other   White   White   Pa   Pa    Description Bookings   Age   Black   Other   White   Pa    Description Bookings   Age   Other   Pa    Description Bookings   Age   Other | Current Jail Population                     | Average Prior Days in Jail | 1                                    | Race  | Emp           | oloyment                    | Severity     |
| 11,924   a. S or fewer   18-29   30-39   40-49   157   157                                                                                                                                                                                                                                                                                                                                                                                                                                                                                                                                                                                                                                                                                                                                                                                                                                                                                                                                                                                                                                                                                                                                                                                                                                                                                                                                                                                                                                                                                                                                                                                                                                                                                                                                                                                                                                                                                                                                                                                                                                                                     | 1,323                                       | 299                        | ☐ F ☐ M                              | Asian |               | Employed Part Time<br>Other | ☐ F2<br>☐ F3 |
| 11,924   a. 5 or fewer   18-29   do 40-49    | Total Prior Bookings For Current Population | Total Prior Bookings       | Age                                  |       |               | Unemployed                  |              |
| 157                                                                                                                                                                                                                                                                                                                                                                                                                                                                                                                                                                                                                                                                                                                                                                                                                                                                                                                                                                                                                                                                                                                                                                                                                                                                                                                                                                                                                                                                                                                                                                                                                                                                                                                                                                                                                                                                                                                                                                                                                                                                                                                            | 11,924                                      |                            |                                      |       |               |                             |              |
| Prior Bookings for Current Inmates  Prior Bookings for Current Inmates                                                                                                                                                                                                                                                                                                                                                                                                                                                                                                                                                                                                                                                                                                                                                                                                                                                                                                                                                                                                                                                                                                                                                                                                                                                                                                                                                                                                                                                                                                                                                                                                                                                                                                                                                                                                                                                                                                                                                                                                                                                         | Average Days in Jail for Current Inmates    |                            |                                      |       |               |                             |              |
|                                                                                                                                                                                                                                                                                                                                                                                                                                                                                                                                                                                                                                                                                                                                                                                                                                                                                                                                                                                                                                                                                                                                                                                                                                                                                                                                                                                                                                                                                                                                                                                                                                                                                                                                                                                                                                                                                                                                                                                                                                                                                                                                | 157                                         |                            |                                      |       |               |                             |              |
|                                                                                                                                                                                                                                                                                                                                                                                                                                                                                                                                                                                                                                                                                                                                                                                                                                                                                                                                                                                                                                                                                                                                                                                                                                                                                                                                                                                                                                                                                                                                                                                                                                                                                                                                                                                                                                                                                                                                                                                                                                                                                                                                |                                             | Prior Bookings for         | Current Inmates                      |       | •             |                             |              |
| V 60 40 00 00 100 120 140                                                                                                                                                                                                                                                                                                                                                                                                                                                                                                                                                                                                                                                                                                                                                                                                                                                                                                                                                                                                                                                                                                                                                                                                                                                                                                                                                                                                                                                                                                                                                                                                                                                                                                                                                                                                                                                                                                                                                                                                                                                                                                      | 150                                         | 60                         | 80                                   |       | 100           | 120                         |              |