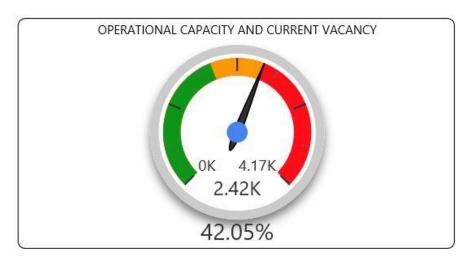

# **Data Dashboard Example**

Clark County, NV

### CLARK COUNTY DETENTION CENTER CURRENT COUNTS

INMATES ON HOUSE ARREST

894

INMATES AT HOSPITAL

42.05%

57.95%