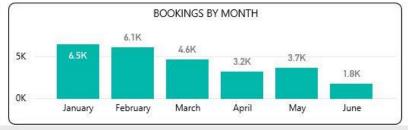

| Year      | Bookings<br>Current<br>Month | Bookings<br>Previous<br>Month | %Change |  |
|-----------|------------------------------|-------------------------------|---------|--|
| ⊟ 2020    | 42,214                       |                               | 0.00%   |  |
| January   | 6,461                        |                               | 0.00%   |  |
| February  | 6,122                        | 6461                          | -5.25%  |  |
| March     | 4,634                        | 6122                          | -24.31% |  |
| April     | 3,242                        | 4634                          | -30.04% |  |
| May       | 3,683                        | 3242                          | 13.60%  |  |
| June      | 3,431                        | 3683                          | -6.84%  |  |
| July      | 3,980                        | 3431                          | 16.00%  |  |
| August    | 4,788                        | 3980                          | 20.30%  |  |
| September | 5,113                        | 4788                          | 6.79%   |  |
| October   | 760                          | 5113                          | -85.14% |  |
| Total     | 42,214                       | 1                             | 0.00%   |  |