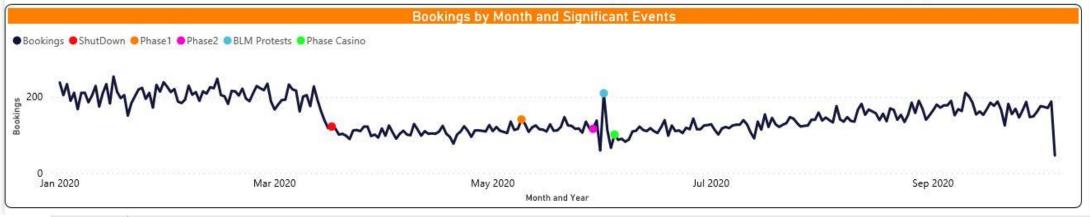

980                        | 3431                          | 16.00%  |  |
| August    | 4,788                        | 3980                          | 20.30%  |  |
| September | 5,113                        | 4788                          | 6.79%   |  |
| October   | 760                          | 5113                          | -85.14% |  |
| Total     | 42,214                       | 1                             | 0.00%   |  |

| Month     | ADP   |  |  |
|-----------|-------|--|--|
| January   | 3,647 |  |  |
| February  | 3,659 |  |  |
| March     | 3,424 |  |  |
| April     | 2,857 |  |  |
| May       | 2,557 |  |  |
| June      | 2,450 |  |  |
| July      | 2,538 |  |  |
| August    | 2,729 |  |  |
| September | 2,811 |  |  |
| October   | 2,834 |  |  |
| Total     | 2,968 |  |  |



Bookings

Releases

Fights/Assaults on Staff/Attempt Suicide





### CLARK COUNTY DETENTION CENTER BOOKING ANALYSIS DETAILS PAGE 2020



| SEX_CODE |   | Н    | N     | U    | Total |
|----------|---|------|-------|------|-------|
| F        | 1 | 1065 | 5193  | 332  | 6591  |
| М        |   | 4399 | 14190 | 743  | 19332 |
| J        |   | 1    | 1     | 2. 8 | 2     |
| Total    | 1 | 5465 | 19384 | 1075 | 25925 |

**BOOKINGS BY GENDER** 

OFFENDER AGE

99

GENDER OF MOU













| OTAL BOOKINGS | SEVERITY | CHARGES                                           | •    |
|---------------|----------|---------------------------------------------------|------|
| 2054          |          | DOM DATTERY (ACT)                                 | g 19 |
| 3054          |          | DOM BATTERY, (