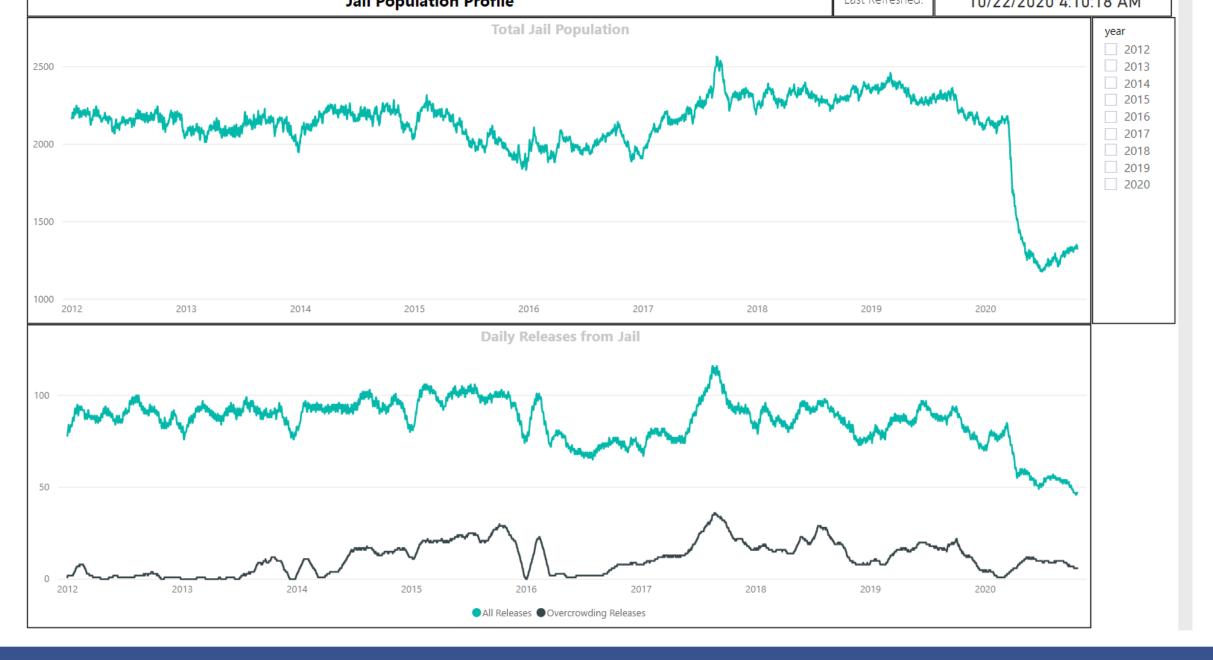

# **Data Dashboard Example**

Salt Lake County, UT

|                                                                                                                                                                                                                                                                                                                                                                                                                                                                                                                                                                                                                                                                                                                                                                                                                                                                                                                                                                                                                                                                                                                                                                                                                                                                                                                                                                                                                                                                                                                                                                                                                                                                                                                                                                                                                                                                                                                                                                                                                                                                                                                                | Jail Po                                     |                            | Last Refreshed: 10/22/2020 4:10:18 A |       | 20 4:10:18 AM |                             |              |
|--------------------------------------------------------------------------------------------------------------------------------------------------------------------------------------------------------------------------------------------------------------------------------------------------------------------------------------------------------------------------------------------------------------------------------------------------------------------------------------------------------------------------------------------------------------------------------------------------------------------------------------------------------------------------------------------------------------------------------------------------------------------------------------------------------------------------------------------------------------------------------------------------------------------------------------------------------------------------------------------------------------------------------------------------------------------------------------------------------------------------------------------------------------------------------------------------------------------------------------------------------------------------------------------------------------------------------------------------------------------------------------------------------------------------------------------------------------------------------------------------------------------------------------------------------------------------------------------------------------------------------------------------------------------------------------------------------------------------------------------------------------------------------------------------------------------------------------------------------------------------------------------------------------------------------------------------------------------------------------------------------------------------------------------------------------------------------------------------------------------------------|---------------------------------------------|----------------------------|--------------------------------------|-------|---------------|-----------------------------|--------------|
| Total Prior Bookings For Current Population 11,924  Average Days in Jail for Current Inmates 157  Prior Bookings for Current Inmates 157  Prior Bookings for Current Inmates 150  Description Bookings   Age   Black   Other   White   White   Pa   Pa    Description Bookings   Age   Black   Other   White   Pa    Description Bookings   Age   Other   Pa    Description Bookings   Age   Other | Current Jail Population                     | Average Prior Days in Jail | 1                                    | Race  | Emp           | oloyment                    | Severity     |
| 11,924   a. S or fewer   18-29   30-39   40-49   157   157                                                                                                                                                                                                                                                                                                                                                                                                                                                                                                                                                                                                                                                                                                                                                                                                                                                                                                                                                                                                                                                                                                                                                                                                                                                                                                                                                                                                                                                                                                                                                                                                                                                                                                                                                                                                                                                                                                                                                                                                                                                                     | 1,323                                       | 299                        | ☐ F ☐ M                              | Asian |               | Employed Part Time<br>Other | ☐ F2<br>☐ F3 |
| 11,924   a. 5 or fewer   18-29   do 40-49    | Total Prior Bookings For Current Population | Total Prior Bookings       | Age                                  |       |               | Unemployed                  |              |
| 157                                                                                                                                                                                                                                                                                                                                                                                                                                                                                                                                                                                                                                                                                                                                                                                                                                                                                                                                                                                                                                                                                                                                                                                                                                                                                                                                                                                                                                                                                                                                                                                                                                                                                                                                                                                                                                                                                                                                                                                                                                                                                                                            | 11,924                                      |                            |                                      |       |               |                             |              |
| Prior Bookings for Current Inmates  Prior Bookings for Current Inmates                                                                                                                                                                                                                                                                                                                                                                                                                                                                                                                                                                                                                                                                                                                                                                                                                                                                                                                                                                                                                                                                                                                                                                                                                                                                                                                                                                                                                                                                                                                                                                                                                                                                                                                                                                                                                                                                                                                                                                                                                                                         | Average Days in Jail for Current Inmates    |                            |                                      |       |               |                             |              |
|                                                                                                                                                                                                                                                                                                                                                                                                                                                                                                                                                                                                                                                                                                                                                                                                                                                                                                                                                                                                                                                                                                                                                                                                                                                                                                                                                                                                                                                                                                                                                                                                                                                                                                                                                                                                                                                                                                                                                                                                                                                                                                                                | 157                                         |                            |                                      |       |               |                             |              |
|                                                                                                                                                                                                                                                                                                                                                                                                                                                                                                                                                                                                                                                                                                                                                                                                                                                                                                                                                                                                                                                                                                                                                                                                                                                                                                                                                                                                                                                                                                                                                                                                                                                                                                                                                                                                                                                                                                                                                                                                                                                                                                                                |                                             | Prior Bookings for         | Current Inmates                      |       | •             |                             |              |
| V 60 40 00 00 100 120 140                                                                                                                                                                                                                                                                                                                                                                                                                                                                                                                                                                                                                                                                                                                                                                                                                                                                                                                                                                                                                                                                                                                                                                                                                                                                                                                                                                                                                                                                                                                                                                                                                                                                                                                                                                                                                                                                                                                                                                                                                                                                                                      | 150                                         | 60                         | 80                                   |       | 100           | 120                         |              |