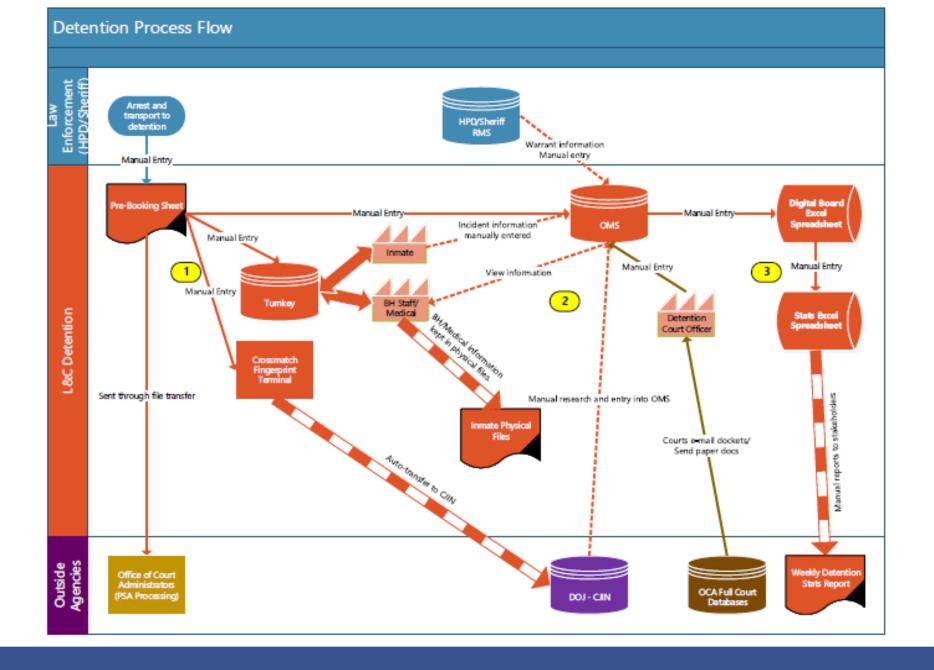

governments. BJA works closely with programs that bolster law enforcement operations, expand drug courts, and provide benefits to safety officers.



Visit the <u>BJA website</u> to learn more.



# The Justice Management Institute (JMI)

- Arlington, VA non-profit organization
- Provides cutting edge research, education and training programs, and technical assistance in justice policy, planning, and operations

NNCJCC was created in 2010 to provide a forum for CJCCs to learn from each other and to build capacity for local system improvement.







# **Mark Your Jurisdiction**





# **Panel Discussion**



# **Mapping Your Data System**

- How did you start?
- Where are you in the process?
- What have been the biggest challenges?



# **Flowchart Example**

Lewis and Clark County, MT







# **Data Dashboard Example**

Clark County, NV



### CLARK COUNTY DETENTION CENTER CURRENT COUNTS

INMATES ON HOUSE ARREST

894

INMATES AT HOSPITAL







42.05%

57.95%





### **Detention Services Division Booking Statistics 2020**

Total Bookings Year to Date

42,214

Average Bookings per Day

151.3

Average Daily
Population

2,968

Current Supervised
Total Population

3839

Confined Population

2929

EMP/House Arrest

910

| Total Bookin | gs by AC |
|--------------|----------|
| Area Command | DC BOOK  |
| BAC          | 2,294    |
| CCAC         | 6,386    |
| CCDC         | 6,072    |
| DTAC         | 3,405    |
| EAC          | 2,239    |
| NEAC         | 3,578    |
| NWAC         | 1,441    |
| OTHER        | 10,241   |
| SAC          | 1,529    |
| SCAC         | 4,716