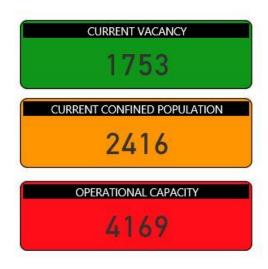

# **Data Dashboard Example**

Clark County, NV

### CLARK COUNTY DETENTION CENTER CURRENT COUNTS

INMATES ON HOUSE ARREST

894

INMATES AT HOSPITAL

42.05%

57.95%