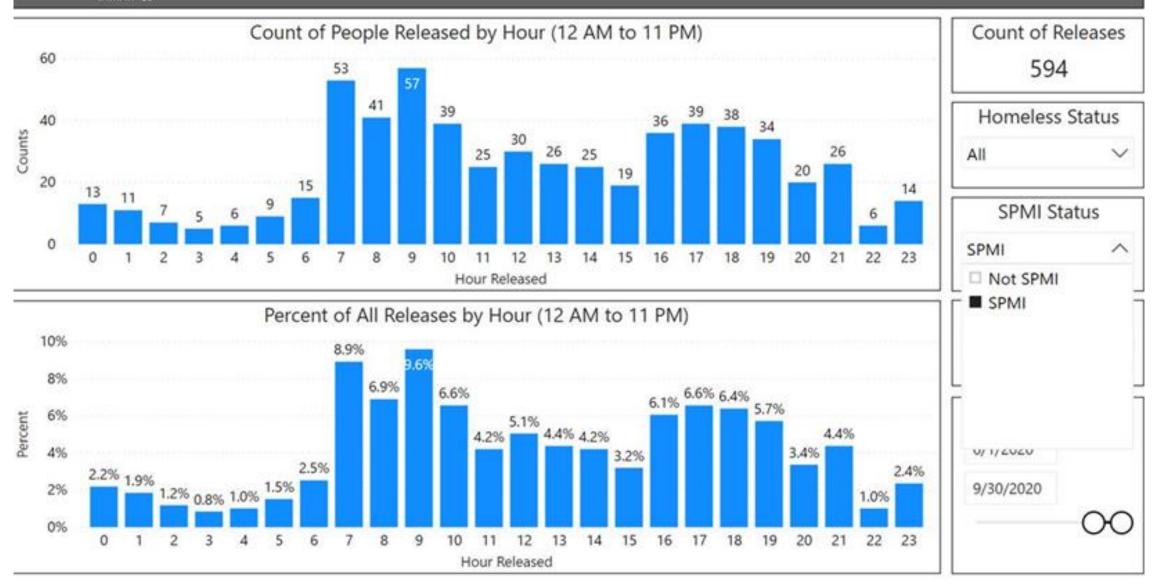

| 150                                         | 60                         | 80                                   |       | 100           | 120                         |              |







# **Data on Behavioral Health**

How has your jurisdiction worked to improve responding to those frequently involved with the criminal justice system, social services, and emergency departments due to underlying behavior health issues?





# Releases from Jail by the Hour



















### Releases from Jail by the Hour





### **CCDC Current Population Awaiting Treatment Beds Pending Treatment** Current Population with Charge Status and Housing Location Booking Date Court Case Charge Status Detainer Y/N Treatment Issue Date Days Since Orde Last Name First Name SCOPE Book ID 8 9/14/2020 SHELDON 2153833 9/8/2020 C-18-333178-1 TMH N **JERAMY** 2152290 8/31/2020 C-19-338174-1 **PWC** 10/2/2020 Treatment Facility CHRISTOPHER 2116046 1/24/2020 C-19-343781-1 PDP 8/14/2020 □ DRUG PROGRAM 9/30/2020 SARA 2157528 9/30/2020 19M02532X PDP RAWSON NEAL SARA 20CRH001043-0000 PDP 9/30/2020 2157528 9/30/2020 S NV ADULT MENT... 9/21/2020 MICHAEL C-20-350503-1 2149434 8/17/2020 PRN ☐ STEIN FACILITY BENJAMIN 2145748 7/28/2020 C-20-350380-1 PRN 9/21/2020 ☐ WEST CARE 9/28/2020 DOMINGO 2157330 9/28/2020 C-19-341410-1 **PWC** RE