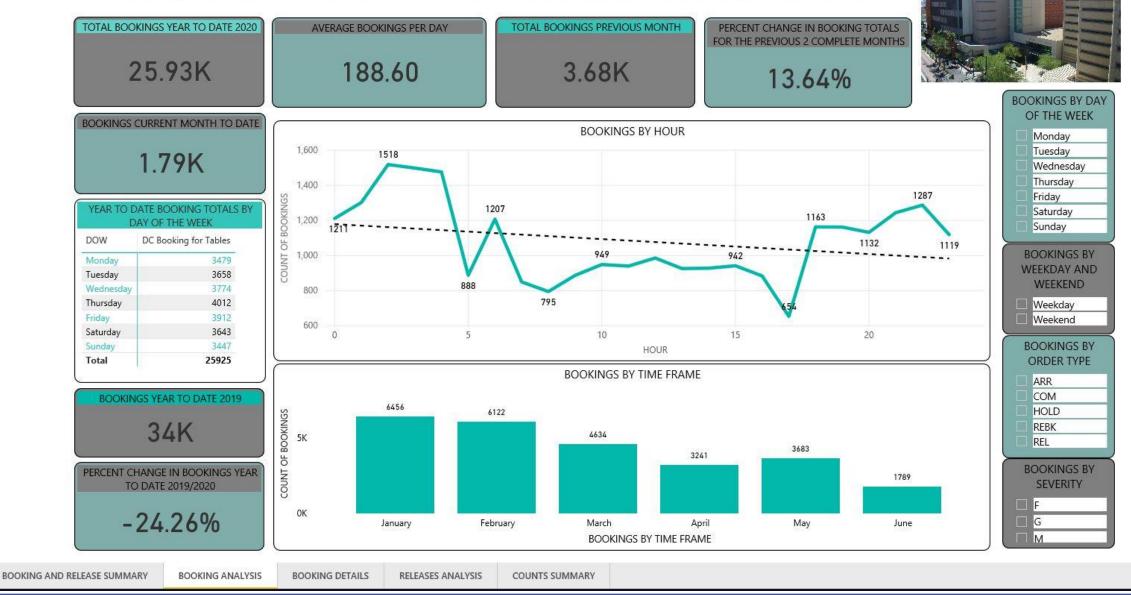

# **Data Dashboard Example**

Clark County, NV

### CLARK COUNTY DETENTION CENTER BOOKING ANALYSIS 2020