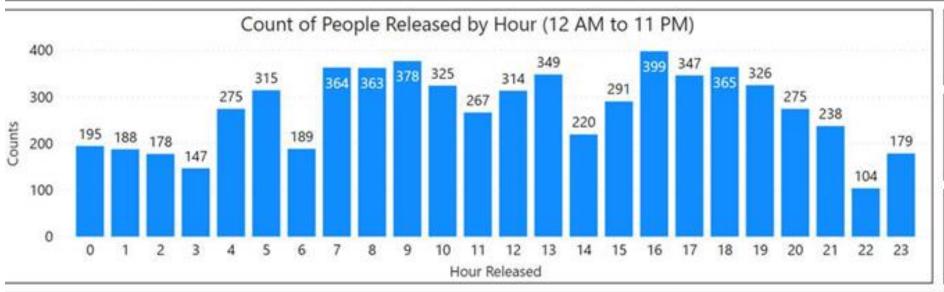

| 150                                         | 60                         | 80                                   |       | 100           | 120                         |              |







# **Data on Behavioral Health**

How has your jurisdiction worked to improve responding to those frequently involved with the criminal justice system, social services, and emergency departments due to underlying behavior health issues?





# Releases from Jail by the Hour



















### Releases from Jail by the Hour





### **CCDC Current Population Awaiting Treatment Beds Pending Treatment** Current Population with Charge Status and Housing Location Booking Date Court Case Charge Status Detainer Y/N Treatment Issue Date Days Since Orde Last Name First Name SCOPE Book ID 8 9/14/2020 SHELDON 2153833 9/8/2020 C-18-333178-1 TMH N **JERAMY** 2152290 8/31/2020 C-19-338174-1 **PWC** 10/2/2020 Treatment Facility CHRISTOPHER 2116046 1/24/2020 C-19-343781-1 PDP 8/14/2020 □ DRUG PROGRAM 9/30/2020 SARA 2157528 9/30/2020 19M02532X PDP RAWSON NEAL SARA 20CRH001043-0000 PDP 9/30/2020 2157528 9/30/2020 S NV ADULT MENT... 9/21/2020 MICHAEL C-20-350503-1 2149434 8/17/2020 PRN ☐ STEIN FACILITY BENJAMIN 2145748 7/28/2020 C-20-350380-1 PRN 9/21/2020 ☐ WEST CARE 9/28/2